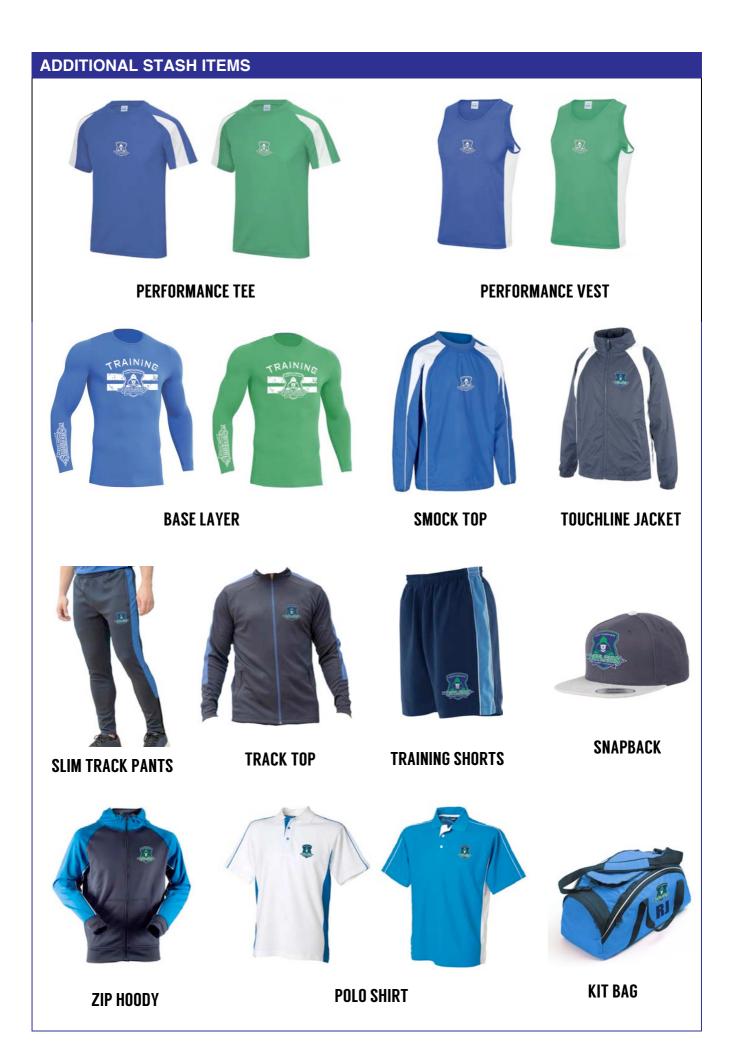

#### **STASH PACK ITEMS & SIZES**

|                           |         | RAINING  |         |      | æ     |
|---------------------------|---------|----------|---------|------|-------|
| Reversible Training Shirt | small 🗌 | medium 🗌 | large   | XL 🗌 | 2XL 🗌 |
| Training Hoody            | small 🗌 | medium 🗌 | large   | XL 🗌 | 2XL 🗌 |
| Green Training Tee        | small 🗌 | medium 🗌 | large 🗌 | XL 🗌 | 2XL   |
| Blue Training Tee         | small 🗌 | medium 🗌 | large 🗌 | XL 🗌 | 2XL 🗌 |
| Training Shorts           | small 🗌 | medium 🗌 | large 🗌 | XL 🗌 | 2XL 🗌 |

## NOTTINGHAM OUTLAWS ADDITIONAL STASH ORDER FORM

Name:

| ADDITIONAL STASH ITEMS    |        |         |     |      |      |         |        |           |
|---------------------------|--------|---------|-----|------|------|---------|--------|-----------|
| ITEM                      | PRICE  |         |     | SIZE | S    |         | QTY    | TOTAL (£) |
| Reversible Training Shirt | £39.50 | S       | М 🗌 | L    | XL 🗌 | 2XL     |        |           |
| Training Tee Green        | £12.50 | S       | М 🗌 | L    | XL 🗌 | 2XL 🗌   |        |           |
| Training Tee Royal        | £12.50 | s       | м 🗌 | L    | XL 🗌 | 2XL 🗌   |        |           |
| Training Shorts           | £19.50 | S       | M   | L    | XL 🗌 | 2XL 🗌   |        |           |
| Training Hoody Green      | £22.50 | s       | М 🗌 | L    | XL 🗌 | 2XL 🗌   |        |           |
| Training Hoody Blue       | £22.50 | s       | М 🗌 | L    | XL 🗌 | 2XL 🗌   |        |           |
| Performance Tee Green     | £16.50 | s       | М 🗌 | L    | XL 🗌 | 2XL 🗌   |        |           |
| Performance Tee Blue      | £16.50 | s       | M   | L    | XL 🗌 | 2XL 🗌   |        |           |
| Performance Vest Green    | £16.50 | s       | М 🗌 | L    | XL 🗌 | 2XL 🗌   |        |           |
| Performance Vest Blue     | £16.50 | s       | M   | L    | XL 🗌 | 2XL 🗌   |        |           |
| Base Layer Green          | £29.50 | s       | м 🗌 | L    | XL 🗌 | 2XL 🗌   |        |           |
| Base Layer Blue           | £29.50 | s       | М 🗌 | L 🗌  | XL 🗌 | 2XL 🗌   |        |           |
| Smock Top                 | £32.50 | S       | М 🗌 | L 🗌  | XL 🗌 | 2XL 🗌   |        |           |
| Touchline Jacket          | £32.50 | s       | м 🗌 | L 🗌  | XL 🗌 | 2XL 🗌   |        |           |
| Slim Track Pants          | £28.50 | s       | м 🗌 | L    | XL 🗌 | 2XL 🗌   |        |           |
| Track Top                 | £28.50 | s       | м 🗌 | L    | XL 🗌 | 2XL 🗌   |        |           |
| Gym Shorts                | £19.50 | s       | М 🗌 | L 🗌  | XL 🗌 | 2XL 🗌   |        |           |
| Zip Hoody                 | £29.50 | s       | м 🗌 | L    | XL 🗌 | 2XL 🗌   |        |           |
| Polo Shirt White          | £19.50 | s       | М 🗌 | L 🗌  | XL 🗌 | 2XL 🗌   |        |           |
| Polo Shirt Blue           | £19.50 | S 🗌     | м 🗌 | L    | XL 🗌 | 2XL     |        |           |
| Snapback                  | £15.50 | one siz | e 🗌 |      |      |         |        |           |
| Kit Holdall               | £29.50 | one siz | e 🗌 |      |      |         |        |           |
|                           |        |         |     |      | GR   | AND TOT | AL (£) |           |