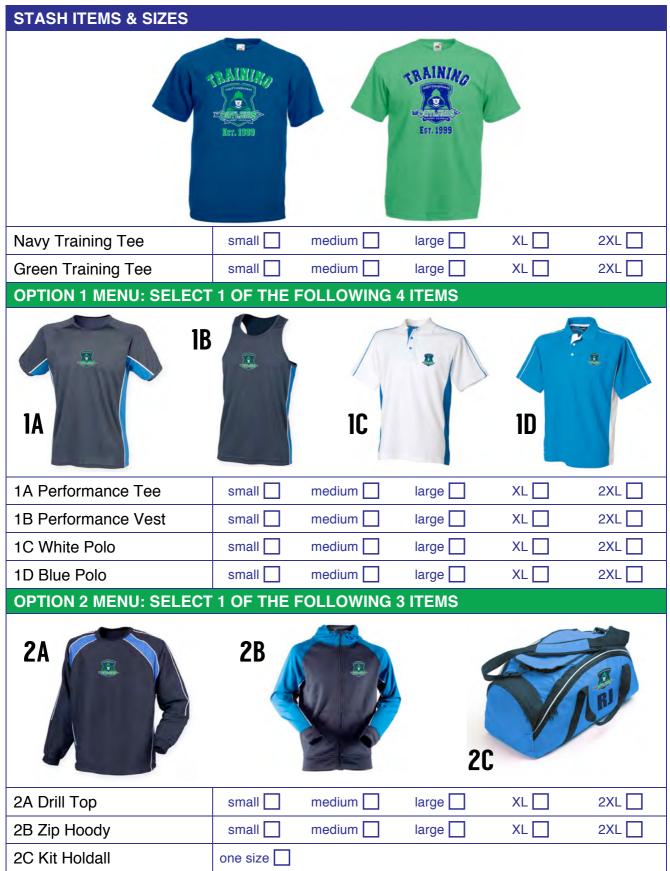

## NOTTINGHAM OUTLAWS STASH PACK SELECTION FORM

Name:

## NOTTINGHAM OUTLAWS ADDITIONAL STASH ORDER FORM

Name:

| ADDITIONAL STASH ITEMS |        |               |          |         |      |         |          |           |
|------------------------|--------|---------------|----------|---------|------|---------|----------|-----------|
| ITEM                   | PRICE  |               |          | SIZES   |      |         | QTY      | TOTAL (£) |
| Navy Training Tee      | £12.50 | small 🗌       | medium 🗌 | large 🗌 | XL 🗌 | 2XL     |          |           |
| Green Training Tee     | £12.50 | small _       | medium 🗌 | large 🗌 | XL 🗌 | 2XL     |          |           |
| Performance Tee        | £19.50 | small 🗌       | medium 🗌 | large 🗌 | XL 🗌 | 2XL     |          |           |
| Performance Vest       | £19.50 | small         | medium 🗌 | large 🗌 | XL 🗌 | 2XL     |          |           |
| White Polo             | £19.50 | small _       | medium 🗌 | large 🗌 | XL 🗌 | 2XL     |          |           |
| Blue Polo              | £19.50 | small 🗌       | medium 🗌 | large 🗌 | XL 🗌 | 2XL     |          |           |
| Drill Top              | £29.50 | small _       | medium 🗌 | large 🗌 | XL 🗌 | 2XL     |          |           |
| Zip Hoody              | £29.50 | small 🗌       | medium 🗌 | large 🗌 | XL 🗌 | 2XL     |          |           |
| Kit Holdall            | £29.50 | one size      |          |         |      |         |          |           |
|                        |        |               |          |         |      | GRAND T | OTAL (£) |           |
|                        |        |               |          |         |      |         |          |           |
| Payment Method         | Cash   | Bank transfer | . 🔲      |         |      |         |          |           |